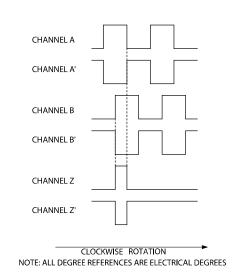

# ST-EN-DR-ROD





Our ST-EN-DR-ROD is a drop-in replacement for the Heidenhain ROD320 encoder. It is designed to provide precision feedback control for Siemens 1FT series Simodrive motors. It features a tapered shaft and custom flex mount. It comes in many line counts; 2,000,2,500, or 5,000 CPR,9" of cable and a 17 pin connector with the correct Heidenhain pinout.

### ST-EN-DR-ROD SPECIFICATIONS

#### **Electrical**

#### Mechanical

Max Shaft Speed......7000 RPM

Electrical Conn.....9" cable with 17 pin MS connector

Housing......Polished Aluminum

Mounting.....Flex Arm Mount standard

#### **ST-EN-DR-ROD Dimensions**



# ST-EN-DR-ROD Waveform Diagram



## ST-EN-DR-ROD Wiring Table

| PIN     | FUNCTION   |
|---------|------------|
| А       | CHANNEL A  |
| В       | CHANNEL B  |
| C, J, K | +VDC       |
| D       | CHANNEL A' |
| Е       | CHANNEL B' |
| F       | CHANNEL Z  |
| G       | CHANNEL Z' |
| Н       | SHIELD     |
| N, P, T | COMMON     |
| R, S    | BRIDGE     |
| L       | N/C        |