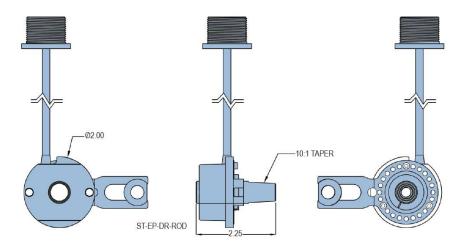

# ST-EN-DR-ROD





Our ST-EN-DR-ROD is a drop-in replacement for the Heidenhain ROD320 encoder. It is designed to provide precision feedback control for Siemens 1FT series Simodrive motors. It features a tapered shaft and custom flex mount. It comes in many line counts; 2,000,2,500, or 5,000 CPR,9" of cable and a 17 pin connector with the correct Heidenhain pinout.

### ST-EN-DR-ROD SPECIFICATIONS

#### **Electrical**

#### Mechanical

Max Shaft Speed......7000 RPM

Electrical Conn.....9" cable with 17 pin MS connector

Housing......Polished Aluminum

Mounting.....Flex Arm Mount standard

#### **ST-EN-DR-ROD Dimensions**



# ST-EN-DR-ROD Waveform Diagram



## ST-EN-DR-ROD Wiring Table

| PIN     | FUNCTION   |
|---------|------------|
| А       | CHANNEL A  |
| В       | CHANNEL B  |
| C, J, K | +VDC       |
| D       | CHANNEL A' |
| Е       | CHANNEL B' |
| F       | CHANNEL Z  |
| G       | CHANNEL Z' |
| Н       | SHIELD     |
| N, P, T | COMMON     |
| R, S    | BRIDGE     |
| L       | N/C        |