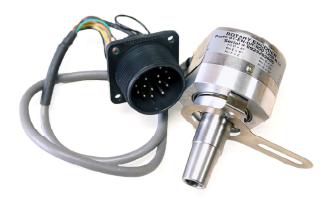

# ST-EN-DR-ROD

Our ST-EN-DR-ROD is a drop-in replacement for the Heidenhain ROD320 encoder. It is designed to provide precision feedback control for Siemens 1FT series Simodrive motors. It features a tapered shaft and custom flex mount. It comes in many line counts; 2,000,2,500, or 5,000 CPR,9" of cable and a 17 pin connector with the correct Heidenhain pinout.

#### Mechanical

Max Shaft Speed......7000 RPM

Electrical Conn.....9" cable with 17 pin MS connector

Housing......Polished Aluminum

Mounting.....Flex Arm Mount standard